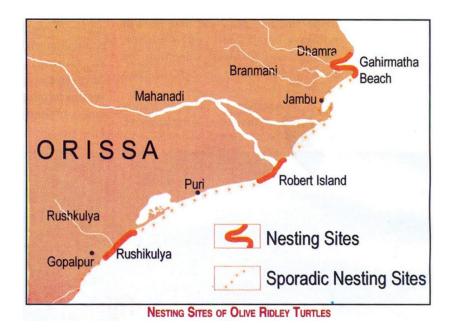

# **Olive Ridleys**

 $n\n$ 

\n

- Gahirmatha beach in Odisha's Kendrapara district is known as world's largest rookery of olive ridley species.
- $\bullet$  Olive ridleys started arriving off the coast of Gahirmatha for its nesting.  $\mbox{\ensuremath{^{\mbox{\sc n}}}}$
- $\bullet$  Olive Ridley is the smallest of the sea turtles and omnivorous in diet.
- They are found only in warmer waters, including the southern Atlantic, Pacific and Indian Oceans.

\n

• They are known for their behavior of synchronized nesting in mass numbers, termed arribadas.

\n

- They nests twice/thrice in a year.
- $\bullet$  Its nesting season ranges worldwide from June to December, with the peak period in September and October.  $\ensuremath{\backslash} n$
- $\bullet$  They are listed as Vulnerable in IUCN Red List and in Appendix I of CITES.  $\ensuremath{^{\backslash n}}$

• Nasi II Island is part of Gahirmatha Scantuary in Odisha, one of the world's largest nesting grounds of olive ridley turtles.

 $n\n$ 

 $n\n$ 