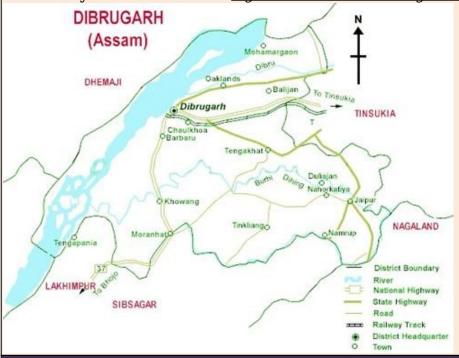

## **Dibrugarh**

Dibrugarh will be the Assam's  $2^{nd}$  capital sport an assembly complex by 2027.

- Located in *Upper Assam*.
- Adjoining to Tinsukia district.
- Part of Brahmaputra River basin.
- Background The British-era hub of <u>tea</u>, oil and coal trade.
- **Land forms** Flood plain of Brahmaputra River and the terrace deposits and denudational hills in the southern part.
- **Economy** It was one of the <u>highest revenue-collecting centers.</u>