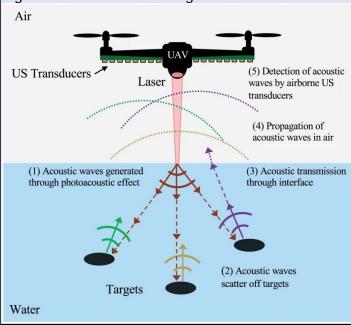

## Deep Sea Radar

Chinese scientists claim the build of world's 1<sup>st</sup> deep sea radar.

- Concept It sits on the seabed and <u>detect & track aircraft flying high above</u>.
- Capable of Detecting high-altitude aircraft.
- **Consists of** A specially designed <u>acoustic sensor array</u> that can be deployed at depths of 3,280 feet (1,000 meters).
- **Tested** These sensors detected and tracked incoming aircraft at altitudes of 5,000 meters.
- **Acoustic sensor** It is a device designed to <u>detect and measure sound waves</u> or acoustic signals in the surrounding environment.